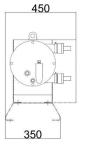

## **ODP 012 - 018 - 025 LIQUIDO**

OCMER Co. s.r.l.

| Modello         | Weight<br>Kg | Output range<br>litres/h        | Installed<br>power KW |
|-----------------|--------------|---------------------------------|-----------------------|
| ODP-012 LIQUIDO | 85           | from 30 to 240<br>at 7,5 bars   | 0,75                  |
| ODP-018 LIQUIDO | 136          | from 80 to 700<br>at 10 bars    | 1,5                   |
| ODP-025 LIQUIDO | 195          | from 200 to 1.700<br>at 15 bars | 1,5                   |