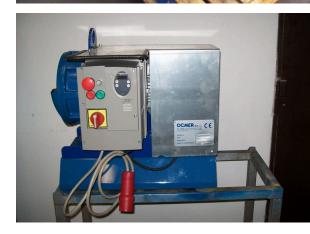

A peristaltic dosing pump driven from a motoinverter ensure the accuracy of the dosage and allows to regulate at will and maintain constant the required output.

A digital display on the electric control panel indicate the settled value expressed il titres/h.