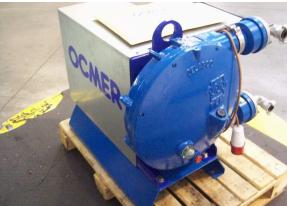

# DOSING UNIT FOR LIQUID QUICK SETTING CHEMICAL ADMIXTURES

OCMER has developed a complete range of dosing units for liquid concrete's chemical admixtures, typically quick setting accelerators.

The main characteristics of OCMER dosing units is related to their simplicity.

A peristaltic dosing pump driven from a motoinverter ensure the accuracy of the dosage and allows to regulate at will and maintain constant the required output.

A digital display on the electric control panel indicate the settled value expressed il titres/h.