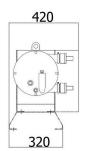

## **ODP 012 - 018 - 025 LIQUIDO**

OCMER Co. s.r.l.

| Modello         | Weight<br>Kg | Output range<br>litres/h        | Installed<br>power KW |
|-----------------|--------------|---------------------------------|-----------------------|
| ODP-012 LIQUIDO | 85           | from 30 to 240<br>at 7,5 bars   | 0,75                  |
| ODP-018 LIQUIDO | 136          | from 80 to 700<br>at 10 bars    | 1,5                   |
| ODP-025 LIQUIDO | 195          | from 200 to 1.700<br>at 15 bars | 1,5                   |