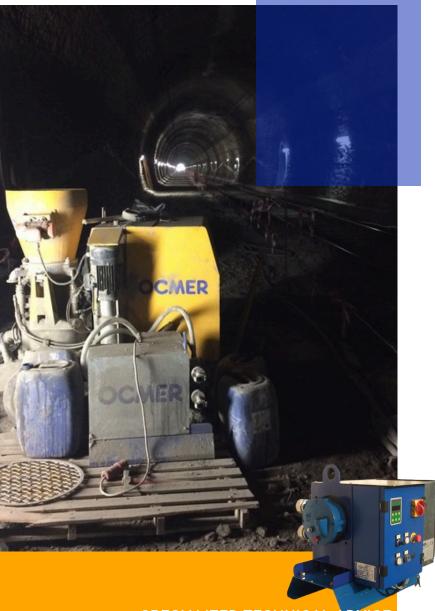

# DOSING UNIT FOR LIQUID QUICK SETTING CHEMICAL ADMIXTURES

OCMER has developed a complete range of dosing units for liquid concrete's chemical admixtures, typically quick setting accelerators.

The main characteristics of OCMER dosing units is related to their simplicity.

A peristaltic dosing pump driven from a motoinverter ensure the accuracy of the dosage and allows to regulate at will and maintain constant the required output.

A digital display on the electric control panel indicate the settled value expressed il titres/h.

The range is composed of three model able to cover all the outputs between 30 and 1.700 litres/h

Via 1° Maggio, 33, 20014 Nerviano (MI) Italy

www.ocmer.it