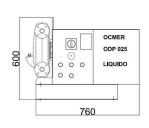

### ODP 012 - 018 - 025 LIQUIDO

## **ODP 012 - 018 - 025 LIQUIDO**

OCMER Co. s.r.l.

| Modello         | Weight<br>Kg | Output range<br>litres/h        | Installed<br>power KW |
|-----------------|--------------|---------------------------------|-----------------------|
| ODP-012 LIQUIDO | 85           | from 30 to 240<br>at 7,5 bars   | 0,75                  |
| ODP-018 LIQUIDO | 136          | from 80 to 700<br>at 10 bars    | 1,5                   |
| ODP-025 LIQUIDO | 195          | from 200 to 1.700<br>at 15 bars | 1,5                   |