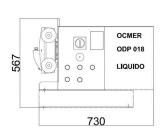

### ODP 012 - 018 - 025 LIQUIDO

## **ODP 012 - 018 - 025 LIQUIDO**

OCMER Co. s.r.l.

| Modello         | Weight<br>Kg | Output range<br>litres/h        | Installed<br>power KW |
|-----------------|--------------|---------------------------------|-----------------------|
| ODP-012 LIQUIDO | 85           | from 30 to 240<br>at 7,5 bars   | 0,75                  |
| ODP-018 LIQUIDO | 136          | from 80 to 700<br>at 10 bars    | 1,5                   |
| ODP-025 LIQUIDO | 195          | from 200 to 1.700<br>at 15 bars | 1,5                   |