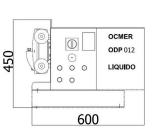

### ODP 012 - 018 - 025 LIQUIDO

## **ODP 012 - 018 - 025 LIQUIDO**

OCMER Co. s.r.l.

| Modello         | Weight<br>Kg | Output range<br>litres/h        | Installed<br>power KW |
|-----------------|--------------|---------------------------------|-----------------------|
| ODP-012 LIQUIDO | 85           | from 30 to 240<br>at 7,5 bars   | 0,75                  |
| ODP-018 LIQUIDO | 136          | from 80 to 700<br>at 10 bars    | 1,5                   |
| ODP-025 LIQUIDO | 195          | from 200 to 1.700<br>at 15 bars | 1,5                   |