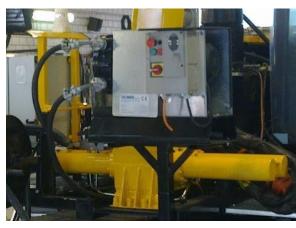

# DOSING UNIT FOR LIQUID QUICK SETTING CHEMICAL ADMIXTURES

OCMER has developed a complete range of dosing units for liquid concrete's chemical admixtures, typically quick setting accelerators.

The main characteristics of OCMER dosing units is related to their simplicity.

A peristaltic dosing pump driven from a motoinverter ensure the accuracy of the dosage and allows to regulate at will and maintain constant the required output.

A digital display on the electric control panel indicate the settled value expressed il titres/h.