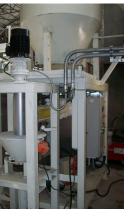

## REFRACTORY MASSES' MIXING AND SPRAYING PLANT

The plants OCMER type ORP/300 and ORP/302 are typically destined to the tundishes' ordinary maintenance into the steel plants.

The refractory mix normally in big bags is charged into the silo from where a electro driven guillotine gate regulate its flow into the mixing group. Here a controlled amount of water is added and then a mixing device provide to feed the vertical pumping group that bring the mix under pressure until the nozzle where compressed air is added.

A min/max level electron-probe located into the pump hopper ensure the continuous feeding of the pumping group in a continuous way.

The water and air pressure are monitored from two dedicated pressure switch. The nozzle man can stop and start the plant by simply close/open the compressed air valve at the nozzle.