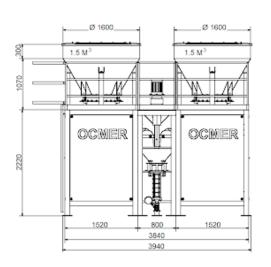

The model ORP/302 is endowed with a double charging silo and a double mixing devices so to can process tow different refractory mixers with one and the same plant.

The mixes can be applied manually of with a robot arm.

## **TECHNICAL DATA**

- Output: adjustable till 4 M3/h
- Pressure: up to 30 bars
- Grain Size: up to 6 mm
- Water Dosage: from 300 to 1600 liters/h
- Silo's Capacity: 1.5 2 M3 (othe capacity upon request)