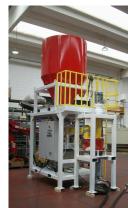

## REFRACTORY MASSES' MIXING AND SPRAYING PLANT

The plants OCMER type ORP/300 and ORP/302 are typically destined to the tundishes' ordinary maintenance into the steel plants.

The refractory mix normally in big bags is charged into the silo from where a electro driven guillotine gate regulate its flow into the mixing group. Here a controlled amount of water is added and then a mixing device provide to feed the vertical pumping group that bring the mix under pressure until the nozzle where compressed air is added.

A min/max level electron-probe located into the pump hopper ensure the continuous feeding of the pumping group in a continuous way.

The water and air pressure are monitored from two dedicated pressure switch. The nozzle man can stop and start the plant by simply close/open the compressed air valve at the nozzle.