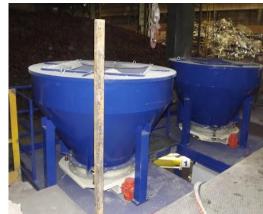

## REFRACTORY MASSES' MIXING AND SPRAYING PLANT

The plants OCMER type ORP/300 and ORP/302 are typically destined to the tundishes' ordinary maintenance into the steel plants.

The refractory mix normally in big bags is charged into the silo from where a electro driven guillotine gate regulate its flow into the mixing group. Here a controlled amount of water is added and then a mixing device provide to feed the vertical pumping group that bring the mix under pressure until the nozzle where compressed air is added.