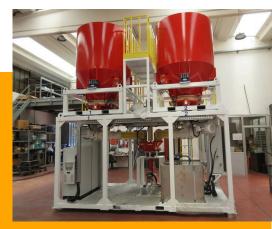

## REFRACTORY MASSES' MIXING AND SPRAYING PLANT

The plants OCMER type ORP/300 and ORP/302 are typically destined to the tundishes' ordinary maintenance into the steel plants.

The refractory mix normally in big bags is charged into the silo from where a electro driven guillotine gate regulate its flow into the mixing group. Here a controlled amount of water is added and then a mixing device provide to feed the vertical pumping group that bring the mix under pressure until the nozzle where compressed air is added.

A min/max level electron-probe located into the pump hopper ensure the continuous feeding of the pumping group in a continuous way.

The water and air pressure are monitored from two dedicated pressure switch. The nozzle man can stop and start the plant by simply close/open the compressed air valve at the nozzle.

The model ORP/302 is endowed with a double charging silo and a double mixing devices so to can process tow different refractory mixers with one and the same plant.

The mixes can be applied manually of with a robot arm.