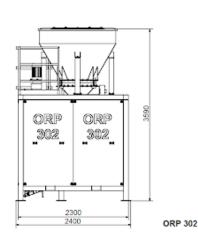

## ORP-300 & ORP-302

OCMER Co. s.r.l.

WEIGHTS Kg. 1.650 (ORP 300) / Kg 2.400 (ORP 302)

## **TECHNICAL DATA**

- Output: adjustable till 4 M3/h
- Pressure: up to 30 bars
- Grain Size: up to 6 mm
- Water Dosage: from 300 to 1600 liters/h
- Silo's Capacity: 1.5 2 M3 (othe capacity upon request)