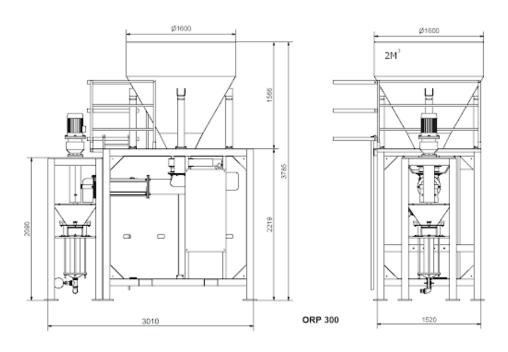

## ORP-300 & ORP-302

## ORP-300 & ORP-302

OCMER Co. s.r.l.

WEIGHTS Kg. 1.650 (ORP 300) / Kg 2.400 (ORP 302)

## **TECHNICAL DATA**

- Output: adjustable till 4 M3/h
- Pressure: up to 30 bars
- Grain Size: up to 6 mm
- Water Dosage: from 300 to 1600 liters/h
- Silo's Capacity: 1.5 2 M3 (othe capacity upon request)