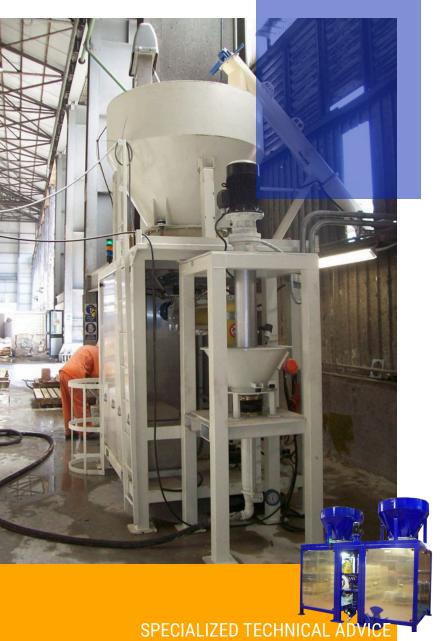

## REFRACTORY MASSES' MIXING AND SPRAYING PLANT

The plants OCMER type ORP/300 and ORP/302 are typically destined to the tundishes' ordinary maintenance into the steel plants.

The refractory mix normally in big bags is charged into the silo from where a electro driven guillotine gate regulate its flow into the mixing group. Here a controlled amount of water is added and then a mixing device provide to feed the vertical pumping group that bring the mix under pressure until the nozzle where compressed air is added.

A min/max level electron-probe located into the pump hopper ensure the continuous feeding of the pumping group in a continuous way.

The water and air pressure are monitored from two dedicated pressure switch. The nozzle man can stop and start the plant by simply close/open the compressed air valve at the nozzle.