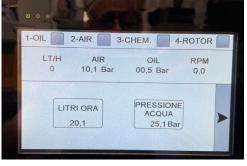

Once connected both user and manufacturer can connect to the machine from remote using a dedicated application.

A simple USB key inside the electrical panel records the main operating parameters of the machine in Excel format, including: the litres /h of additive, the litres/h and the water pressure, the rotor rpm, the pressure of the compressed air. To export these data, simply extract the key, insert it into another recording device (PC, laptop, tablet, external memory unit, etc.) and copy the data contained therein.