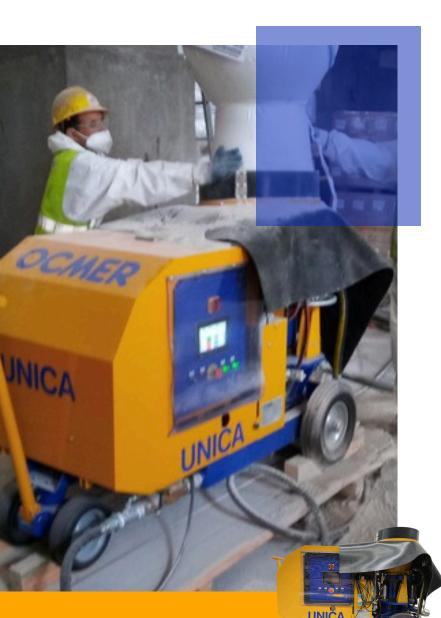

## MACHINE FOR SPRAYING REFRACTORY MASSES VIA WET AND DRY METHODS

The OCM-036 UNICA-DOSA 4.0 is a rotor machine ready for the industry 4.0 suitable to spray wet and dry concrete mixes.

The machine, in fact, can be connected to the web through a WI FI network, using its proprietary SIM card or a hot spot source (typically a mobile phone).

The machine can be equipped with rotors specifically designed for the dry application of refractory masses, with the aim of maximizing the continuity of the material flow from the nozzle. The OCM-036 UNICA-DOSA 4.0 is also widely used for the ordinary and extraordinary maintenance of furnaces, ladles and chimneys, working at best even in the presence of delivery lines in the order of hundreds of metres. It can be supplied complete with remote control, radio control, digital litres counter, compressed air pressure regulator, high pressure water pump, peristaltic dosing unit for liquid admixtures.