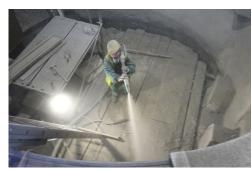

The machine can be equipped with rotors specifically designed for the dry application of refractory masses, with the aim of maximizing the continuity of the material flow from the nozzle. The OCM-036 UNICA-DOSA 4.0 is also widely used for the ordinary and extraordinary maintenance of furnaces, ladles and chimneys, working at best even in the presence of delivery lines in the order of hundreds of metres. It can be supplied complete with remote control, radio control, digital litres counter, compressed air pressure regulator, high pressure water pump, peristaltic dosing unit for liquid admixtures.