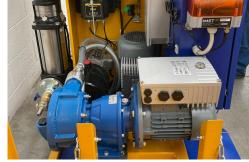

# **OCM-036 UNICA 4.0**

## MACHINE FOR SPRAYING REFRACTORY MASSES VIA WET AND DRY METHODS

The OCM-036 UNICA-DOSA 4.0 is a rotor machine ready for the industry 4.0 suitable to spray wet and dry concrete mixes.

The machine, in fact, can be connected to the web through a WI FI network, using its proprietary SIM card or a hot spot source (typically a mobile phone).

The machine can be equipped with rotors specifically designed for the dry application of refractory masses, with the aim of maximizing the continuity of the material flow from the nozzle. The OCM-036 UNICA-DOSA 4.0 is also widely used for the ordinary and extraordinary maintenance of furnaces, ladles and chimneys, working at best even in the presence of delivery lines in the order of hundreds of metres. It can be supplied complete with remote control, radio control, digital litres counter, compressed air pressure regulator, high pressure water pump, peristaltic dosing unit for liquid admixtures.