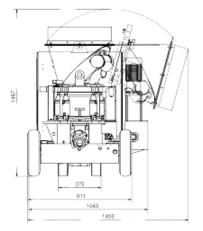

# **OCM-036 UNICA 4.0**

WEIGHTS 590-720 KG

| Capacity of<br>rotor<br>litres | Max<br>theorical<br>output<br>M3/h (*) | Sezione<br>tubazione | Hose size<br>mm | Delivey<br>Distance<br>Horiz./Vert.<br>M | Delivey<br>Distance<br>Horiz,/Vert.<br>M | Compressed air<br>consumption<br>M3/m<br>at 7-8 BARS |
|--------------------------------|----------------------------------------|----------------------|-----------------|------------------------------------------|------------------------------------------|------------------------------------------------------|
| 4,8                            | 4,03                                   | 40                   | 13              | 500/100                                  | ///                                      | 4-8                                                  |
|                                |                                        | 50                   | 16              | 500/100                                  | 60/40                                    | 5-10                                                 |
| 10                             | 8,40                                   | 60                   | 20              | 500/100                                  | 60/40                                    | 6-15                                                 |