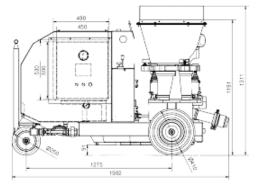

# **OCM-036 UNICA 4.0**

WEIGHTS 590-720 KG

| Capacity of<br>rotor<br>litres | Max<br>theorical<br>output<br>M3/h (*) | Sezione<br>tubazione | Hose size<br>mm | Delivey<br>Distance<br>Horiz./Vert.<br>M | Delivey<br>Distance<br>Horiz,/Vert.<br>M | Compressed air<br>consumption<br>M3/m<br>at 7-8 BARS |
|--------------------------------|----------------------------------------|----------------------|-----------------|------------------------------------------|------------------------------------------|------------------------------------------------------|
| 4,8                            | 4,03                                   | 40                   | 13              | 500/100                                  | ///                                      | 4-8                                                  |
|                                |                                        | 50                   | 16              | 500/100                                  | 60/40                                    | 5-10                                                 |
| 10                             | 8,40                                   | 60                   | 20              | 500/100                                  | 60/40                                    | 6-15                                                 |