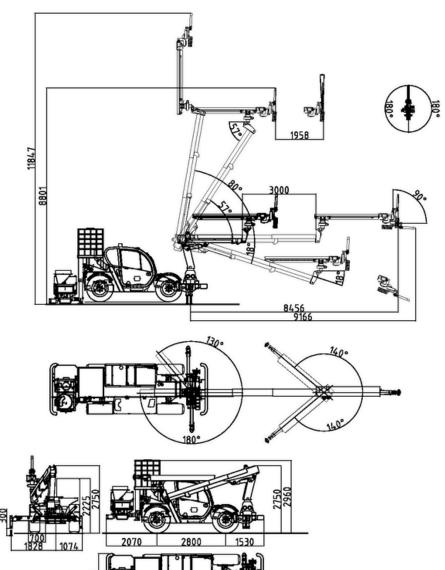

# COMPLETE SYSTEM FOR CONCRETE SPRAYED

The OCMER system for sprayed concrete type OCS.D-6896 COMPLETO is normally mounted on a Dieci carrier driven from turbo Diesel engine Perkins, four stokes, for cylinders, 4400 cm3 water cooled delivering 101 HP at 2200 r.p.m. The carrier is moreover endowed with hydrostatic transmission with variable displacement pump, four/two wheels drive, cross motion, anti-tipper, self-locking differential on the front axle, ROPS – FOPS heated soundproof cabin.

The system can be as well mounted on a carrier suggested or supplied from the Customer. It is composed from the Ocmer rotor machines type OCM-068 UNIVERSALE able to process wet & dry concrete mixes in effective volume up to 16-18 cubic meters per hour, the dosing unit for liquid quick setting chemical admixtures Ocmer type ODP-018 LIQUIDO with adjustable output from 80 to 700 litres per hour at 10 bars and, finally, from the spraying arm Ocmer type OSM-9600 RAPIDO where the 2000 mm head axial movement allows to operate in a very intuitive way.

The system is mainly used into tunnels of medium/large size diameter besides slope consolidation and hydroelectric project.

The great manoeuvrability of the Dieci carrier allows its use also in sites difficult to reach that require the passage on extremely rough terrain.

## **OCS 6896 COMPLETO**

OCMER Co. s.r.l.

WEIGHT 9000 KG