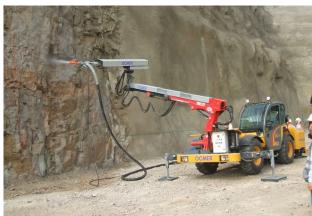

The system can be as well mounted on a carrier suggested or supplied from the Customer. It is composed from the Ocmer rotor machines type OCM-068 UNIVERSALE able to process wet & dry concrete mixes in effective volume up to 16-18 cubic meters per hour, the dosing unit for liquid quick setting chemical admixtures Ocmer type ODP-018 LIQUIDO with adjustable output from 80 to 700 litres per hour at 10 bars and, finally, from the spraying arm Ocmer type OSM-9600 RAPIDO where the 2000 mm head axial movement allows to operate in a very intuitive way.

The system is mainly used into tunnels of medium/large size diameter besides slope consolidation and hydroelectric project.

The great manoeuvrability of the Dieci carrier allows its use also in sites difficult to reach that require the passage on extremely rough terrain.