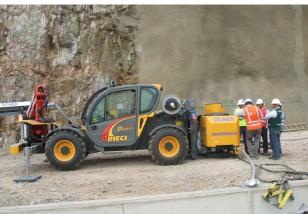

# COMPLETE SYSTEM FOR CONCRETE SPRAYED

The OCMER system for sprayed concrete type OCS.D-6896 COMPLETO is normally mounted on a Dieci carrier driven from turbo Diesel engine Perkins, four stokes, for cylinders, 4400 cm3 water cooled delivering 101 HP at 2200 r.p.m. The carrier is moreover endowed with hydrostatic transmission with variable displacement pump, four/two wheels drive, cross motion, anti-tipper, self-locking differential on the front axle, ROPS – FOPS heated soundproof cabin.

The system can be as well mounted on a carrier suggested or supplied from the Customer. It is composed from the Ocmer rotor machines type OCM-068 UNIVERSALE able to process wet & dry concrete mixes in effective volume up to 16-18 cubic meters per hour, the dosing unit for liquid quick setting chemical admixtures Ocmer type ODP-018 LIQUIDO with adjustable output from 80 to 700 litres per hour at 10 bars and, finally, from the spraying arm Ocmer type OSM-9600 RAPIDO where the 2000 mm head axial movement allows to operate in a very intuitive way.

The system is mainly used into tunnels of medium/large size diameter besides slope consolidation and hydroelectric project.

The great manoeuvrability of the Dieci carrier allows its use also in sites difficult to reach that require the passage on extremely rough terrain.