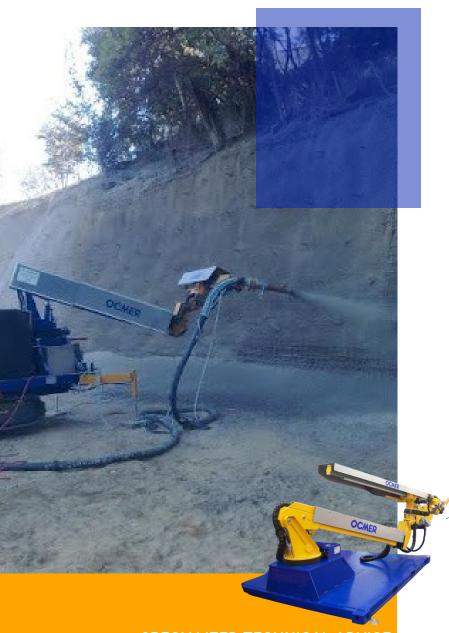

#### CONCRETE SPRAYING ARM

The spraying arms OCMER of the RAPIDO series are destined to the moving at a distance of the spraying pistol when executing sprayed concrete application using both the dry or wet system. Their use allows to better in large extent the working conditions at the job-sites together with a sensible increase in the productivity. More particularly the model OSM-7200 RAPIDO has been specifically designed to operate in tunnel of small/medium dimensions.

With the axial movement at the head in horizontal position it is possible in fact to operate at best in galleries with diam from 5 to 12 mt and height from 5 to 8,5 mt.

The whole structure of the arm is protected from robust steel frames. All the movements are driven from proportional electro-hydraulic distributors that allows a precise and fast positioning by means of three joy-sticks placed on the special radio remote control unit.

The OSM-7200 RAPIDO can be supplied as free standing unit or mounted on a hydraulically stabilized track carrier

www.ocmer.it