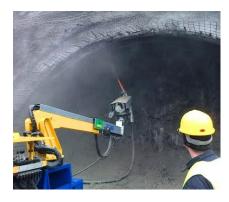

#### CONCRETE SPRAYING ARM

The spraying arms OCMER of the RAPIDO series are destined to the moving at a distance of the spraying pistol when executing sprayed concrete application using both the dry or wet system. Their use allows to better in large extent the working conditions at the job-sites together with a sensible increase in the productivity. More particularly the model OSM-7200 RAPIDO has been specifically designed to operate in tunnel of small/medium dimensions.

With the axial movement at the head in horizontal position it is possible in fact to operate at best in galleries with diam from 5 to 12 mt and height from 5 to 8,5 mt.

The whole structure of the arm is protected from robust steel frames. All the movements are driven from proportional electro-hydraulic distributors that allows a precise and fast positioning by means of three joy-sticks placed on the special radio remote control unit.