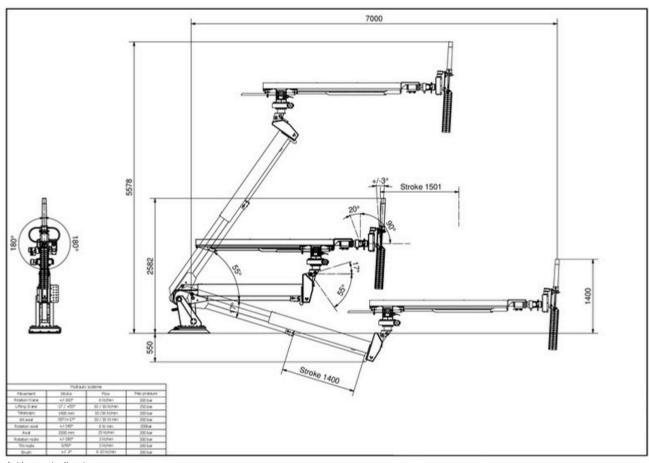

With the axial movement at the head in horizontal position it is possible in fact to operate at best in galleries with diam from 5 to 12 mt and height from 5 to 8,5 mt.

The whole structure of the arm is protected from robust steel frames. All the movements are driven from proportional electro-hydraulic distributors that allows a precise and fast positioning by means of three joy-sticks placed on the special radio remote control unit.

### **DATI TECNICI**

- Weights 900 kg
- Installed power: 7,5KW, 3x400 V, 50 Hz (other voltages upon request);
- Electric control panel: EEC NORMS (EN-60204-1; EN-60439-1; 73/23/EEC; 93/68/EEC);
- Protection degree: IP55;