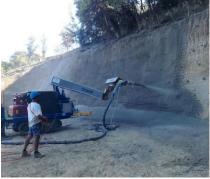

#### CONCRETE SPRAYING ARM

The spraying arms OCMER of the RAPIDO series are destined to the moving at a distance of the spraying pistol when executing sprayed concrete application using both the dry or wet system. Their use allows to better in large extent the working conditions at the job-sites together with a sensible increase in the productivity. More particularly the model OSM-7200 RAPIDO has been specifically designed to operate in tunnel of small/medium dimensions.

The OSM-7200 RAPIDO can be supplied as free standing unit or mounted on a hydraulically stabilized track carrier

www.ocmer.it