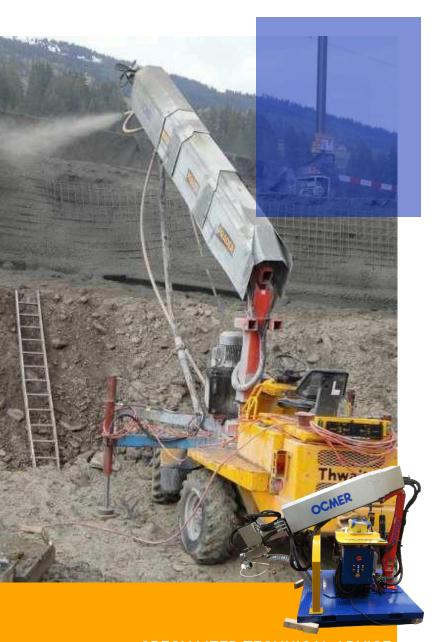

### **TECHNICAL DATA**

- Weight 500 kg
- Installed power: 7,5 KW, 3x400 V, 50 Hz (other voltages upon request)
- Electric control panel: EEC NORMS (EN-60204-1; EN-60439-1; 73/23/EEC; 93/68/EEC);
- Protection degree: IP55