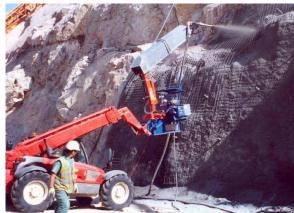

#### CONCRETE SPRAYING ARM

The spraying arms OCMER of the RAPIDO series are destined to the moving at a distance of the spraying pistol when executing sprayed concrete application using both the dry or wet system. Their use allows to better in large extent the working conditions at the job-sites together with a sensible increase in the productivity.

More particularly the model OSM-8600 RAPIDO is characterized from its simplicity and contained dimensions.

The arm find its use mainly in slope consolidation works but it has been adopted as well in channels restoration and small/medium size tunnels projects.

The whole structure of the arm is protected from robust steel frames that together with the primary quality components allows its use in the most hard working conditions.

All the movements are driven from proportional electro-hydraulic distributors that allows a precise and fast positioning while the tilting movement at the head, excludible with a dedicated selector, facilitate its use.

The OSM-8600 RAPIDO can be supplied as free standing unit or mounted on a hydraulically stabilized track carrier

www.ocmer.it