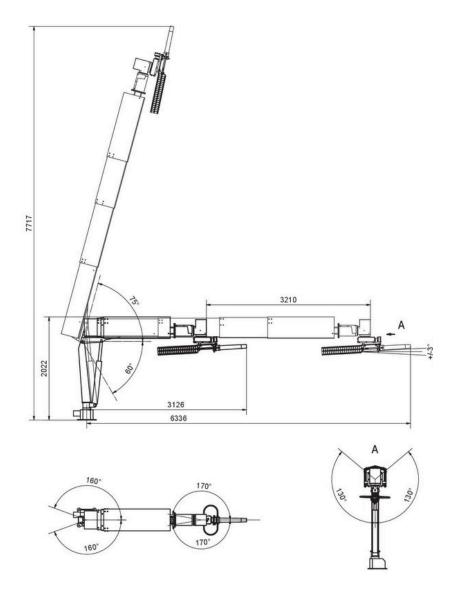

More particularly the model OSM-8600 RAPIDO is characterized from its simplicity and contained dimensions.

The arm find its use mainly in slope consolidation works but it has been adopted as well in channels restoration and small/medium size tunnels projects.

The whole structure of the arm is protected from robust steel frames that together with the primary quality components allows its use in the most hard working conditions.

All the movements are driven from proportional electro-hydraulic distributors that allows a precise and fast positioning while the tilting movement at the head, excludible with a dedicated selector, facilitate its use.

The OSM-8600 RAPIDO can be supplied as free standing unit or mounted on a hydraulically stabilized track carrier

www.ocmer.it