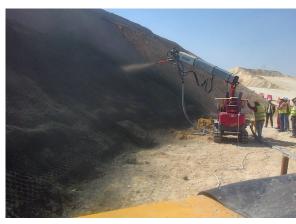

#### CONCRETE SPRAYING ARM

The spraying arms OCMER of the RAPIDO series are destined to the moving at a distance of the spraying pistol when executing sprayed concrete application using both the dry or wet system. Their use allows to better in large extent the working conditions at the job-sites together with a sensible increase in the productivity.

More particularly the model OSM-8600 RAPIDO is characterized from its simplicity and contained dimensions.

The arm find its use mainly in slope consolidation works but it has been adopted as well in channels restoration and small/medium size tunnels projects.

The OSM-8600 RAPIDO can be supplied as free standing unit or mounted on a hydraulically stabilized track carrier

www.ocmer.it