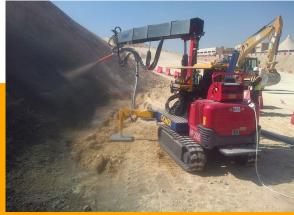

#### CONCRETE SPRAYING ARM

The spraying arms OCMER of the RAPIDO series are destined to the moving at a distance of the spraying pistol when executing sprayed concrete application using both the dry or wet system. Their use allows to better in large extent the working conditions at the job-sites together with a sensible increase in the productivity.

More particularly the model OSM-8600 RAPIDO is characterized from its simplicity and contained dimensions.

The arm find its use mainly in slope consolidation works but it has been adopted as well in channels restoration and small/medium size tunnels projects.

The OSM-8600 RAPIDO can be supplied as free standing unit or mounted on a hydraulically stabilized track carrier

www.ocmer.it