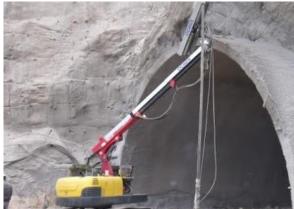

#### CONCRETE SPRAYING ARM

IThe spraying arms OCMER of the RAPIDO series are destined to the moving at a distance of the spraying pistol when executing sprayed concrete application using both the dry or wet system. Their use allows to better in large extent the working conditions at the job-sites together with a sensible increase in the productivity. More particularly the model OSM-9600 RAPIDO has been specifically designed to operate in tunnel of medium/large dimensions.

With the axial movement at the head in horizontal position it is possible in fact to operate at best in galleries with diam from 5 to 16 mt and heights from 5 to 11 mt.

The whole structure of the arm is protected from robust steel frames. All the movements are driven from proportional electro-hydraulic distributors that allows a precise and fast positioning by means of three joy-sticks placed on the special radio remote control unit.