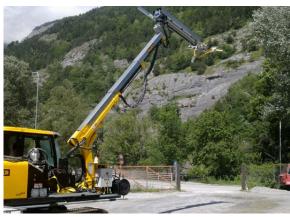

#### CONCRETE SPRAYING ARM

IThe spraying arms OCMER of the RAPIDO series are destined to the moving at a distance of the spraying pistol when executing sprayed concrete application using both the dry or wet system. Their use allows to better in large extent the working conditions at the job-sites together with a sensible increase in the productivity. More particularly the model OSM-9600 RAPIDO has been specifically designed to operate in tunnel of medium/large dimensions.

With the axial movement at the head in horizontal position it is possible in fact to operate at best in galleries with diam from 5 to 16 mt and heights from 5 to 11 mt.

The whole structure of the arm is protected from robust steel frames. All the movements are driven from proportional electro-hydraulic distributors that allows a precise and fast positioning by means of three joy-sticks placed on the special radio remote control unit.