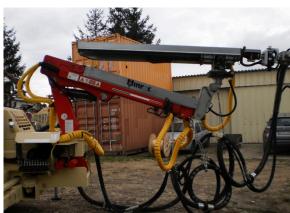

# OSM 9600 RAPIDO

#### CONCRETE SPRAYING ARM

IThe spraying arms OCMER of the RAPIDO series are destined to the moving at a distance of the spraying pistol when executing sprayed concrete application using both the dry or wet system. Their use allows to better in large extent the working conditions at the job-sites together with a sensible increase in the productivity. More particularly the model OSM-9600 RAPIDO has been specifically designed to operate in tunnel of medium/large dimensions.

With the axial movement at the head in horizontal position it is possible in fact to operate at best in galleries with diam from 5 to 16 mt and heights from 5 to 11 mt.

The whole structure of the arm is protected from robust steel frames. All the movements are driven from proportional electro-hydraulic distributors that allows a precise and fast positioning by means of three joy-sticks placed on the special radio remote control unit.