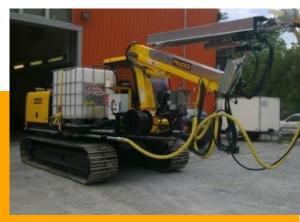

# OSM 9600 RAPIDO

The OSM-9600 RAPIDO can be supplied as free standing unit or mounted on a hydraulically stabilized track carrier.

Via 1° Maggio, 33, 20014 Nerviano (MI) Italy

www.ocmer.it