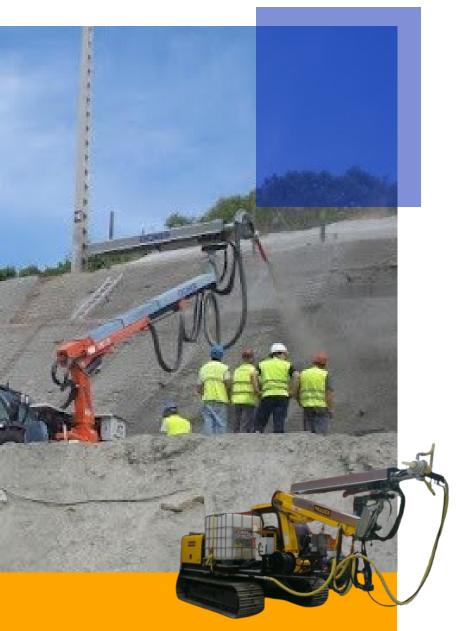

#### CONCRETE SPRAYING ARM

IThe spraying arms OCMER of the RAPIDO series are destined to the moving at a distance of the spraying pistol when executing sprayed concrete application using both the dry or wet system. Their use allows to better in large extent the working conditions at the job-sites together with a sensible increase in the productivity. More particularly the model OSM-9600 RAPIDO has been specifically designed to operate in tunnel of medium/large dimensions.

With the axial movement at the head in horizontal position it is possible in fact to operate at best in galleries with diam from 5 to 16 mt and heights from 5 to 11 mt.

The whole structure of the arm is protected from robust steel frames. All the movements are driven from proportional electro-hydraulic distributors that allows a precise and fast positioning by means of three joy-sticks placed on the special radio remote control unit.

The OSM-9600 RAPIDO can be supplied as free standing unit or mounted on a hydraulically stabilized track carrier.

Via 1° Maggio, 33, 20014 Nerviano (MI) Italy

www.ocmer.it