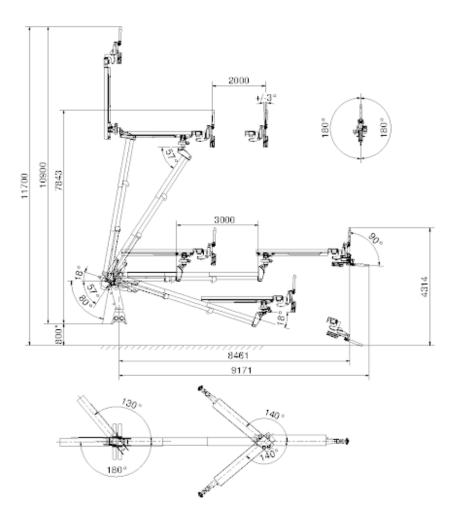

With the axial movement at the head in horizontal position it is possible in fact to operate at best in galleries with diam from 5 to 16 mt and heights from 5 to 11 mt.

The whole structure of the arm is protected from robust steel frames. All the movements are driven from proportional electro-hydraulic distributors that allows a precise and fast positioning by means of three joy-sticks placed on the special radio remote control unit.

### **TECHNICAL DATA**

- Weight 1600 kg
- Installed power: 11 KW, 3x400 V, 50 Hz (other voltages upon request)
- Electric control panel: EEC NORMS (EN-60204-1; EN-60439-1; 73/23/EEC; 93/68/EEC);
- Protection degree: IP55